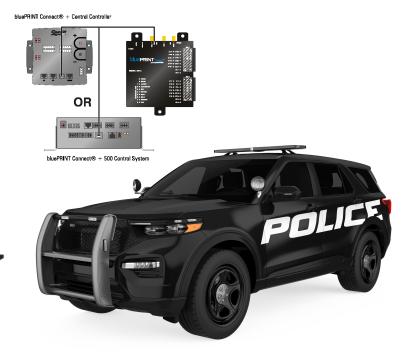

## bluePRINT Connect® powered by ACETECH™

ENGCNKT01 ENGCNKT02

## **FEATURES**

Connect your bluePRINT 500 Series Control System or Central Controller

- Predictive maintenance and life of vehicle costs: Determining how long until the next service date and how much the vehicle will cost over its lifetime
- Geofencing: Live mapping of vehicle units with a real time view of all connected fleet units and their locations
- Driver coaching and collision prevention: Real-time digital alerts delivered to motorists and vehicles in partnership with HAAS Alert Safety Cloud®
- Data analytics: Powerful data analytics, like fleet journey reports, fleet operation reports and multi-vehicle replay, customized to your needs to make your fleet management more cost effective and efficient
- Flexible data ownership: Title and intellectual property rights owned and retained by customer within legal requirements
- Driver ID: Always know who's driving each vehicle with individual, user key fobs (optional)