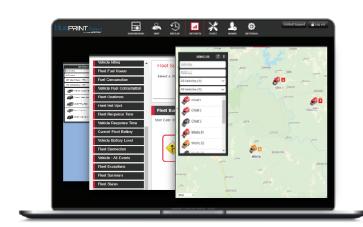

## **FEATURES**

Connect your bluePRINT 500 Series Control System or Central Controller

- Predictive maintenance and life of vehicle costs: Determining how long until the next service date and how much the vehicle will cost over its lifetime
- Geofencing: Live mapping of vehicle units with a real time view of all connected fleet units and their locations
- Driver coaching and collision prevention: Real-time digital alerts delivered to motorists and vehicles in partnership with HAAS Alert Safety Cloud®
- Data analytics: Powerful data analytics, like fleet journey reports, fleet operation reports and multi-vehicle replay, customized to your needs to make your fleet management more cost effective and efficient
- Flexible data ownership: Title and intellectual property rights owned and retained by customer within legal requirements
- Driver ID: Always know who's driving each vehicle with individual, user key fobs (optional)